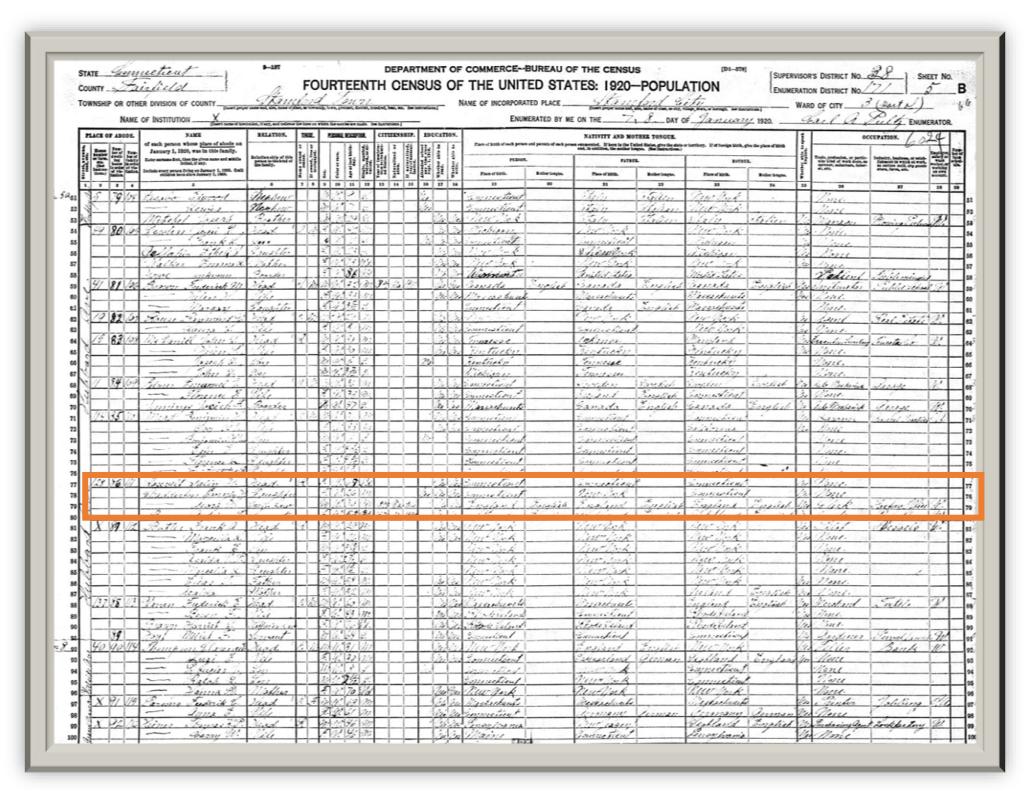

## Following the Chaddertons,

an Immigrant Darien Family

The Chaddertons are an English family who immigrated in the late 19th century and moved to Darien. They were picked at random to display in the Darien Town Hall Cabinet in January 2019.

Zoom in on the records to discover details about the Chaddertons, such as occupations, immigration, relatives, etc.

All the information discovered other than the death notices, location of their grave and photo off their gravestone was found online.