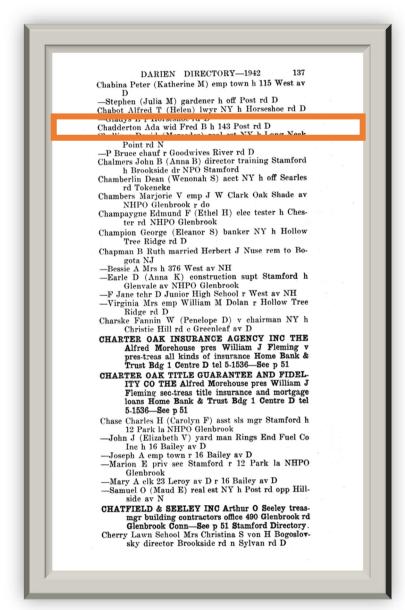

## Following the Chaddertons,

an Immigrant Darien Family

The Chaddertons are an English family who immigrated in the late 19th century and moved to Darien. They were picked at random to display in the Darien Town Hall Cabinet in January 2019.

Zoom in on the records to discover details about the Chaddertons, such as occupations, immigration, relatives, etc.

All the information discovered other than the death notices, location of their grave and photo off their gravestone was found online.