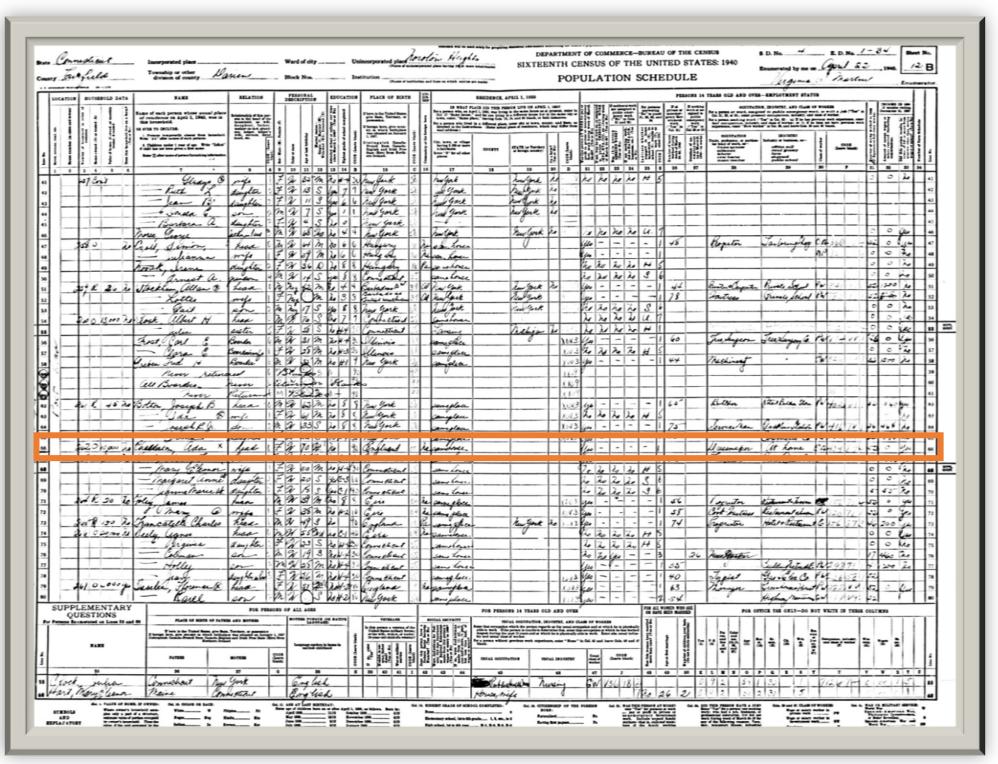

## Following the Chaddertons,

an Immigrant Darien Family

The Chaddertons are an English family who immigrated in the late 19th century and moved to Darien. They were picked at random to display in the Darien Town Hall Cabinet in January 2019.

Zoom in on the records to discover details about the Chaddertons, such as occupations, immigration, relatives, etc.

All the information discovered other than the death notices, location of their grave and photo off their gravestone was found online.