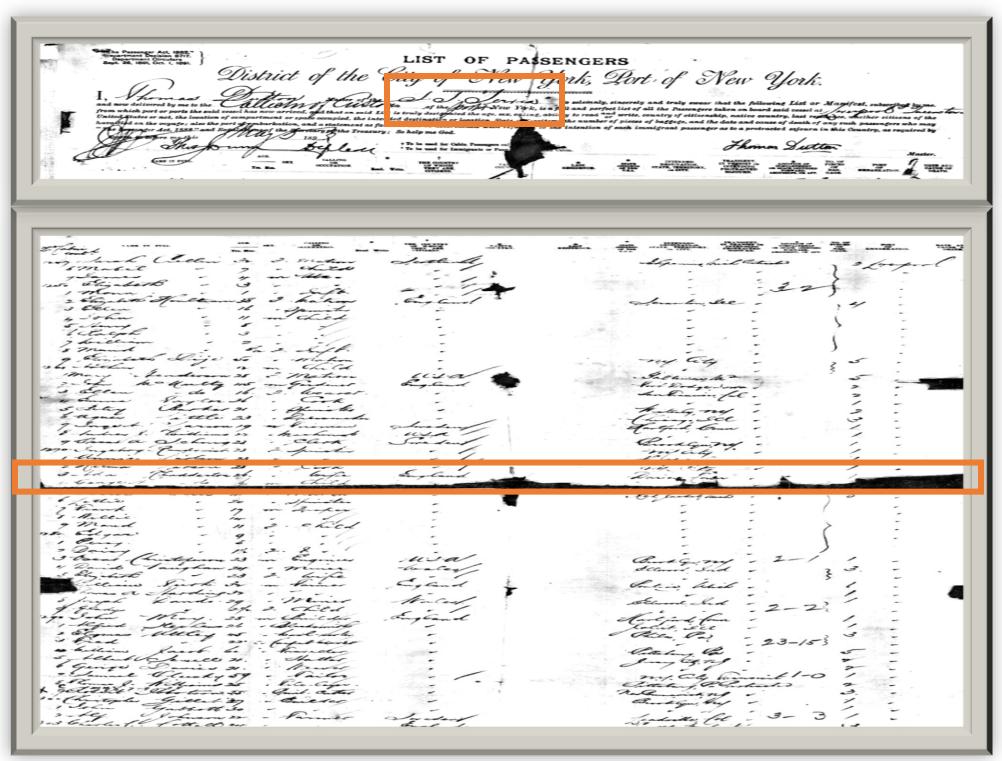

## Following the Chaddertons,

an Immigrant Darien Family

The Chaddertons are an English family who immigrated in the late 19th century and moved to Darien. They were picked at random to display in the Darien Town Hall Cabinet in January 2019.

Zoom in on the records to discover details about the Chaddertons, such as occupations, immigration, relatives, etc.

All the information discovered other than the death notices, location of their grave and photo off their gravestone was found online.