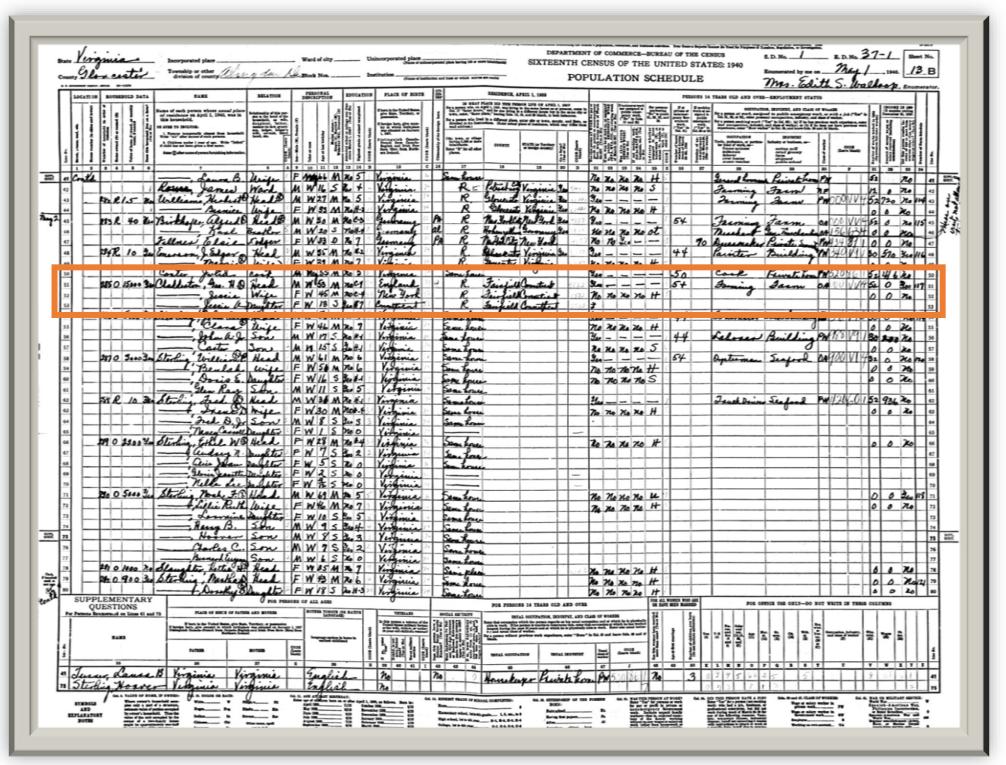

## Following the Chaddertons,

an Immigrant Darien Family

The Chaddertons are an English family who immigrated in the late 19th century and moved to Darien. They were picked at random to display in the Darien Town Hall Cabinet in January 2019.

Zoom in on the records to discover details about the Chaddertons, such as occupations, immigration, relatives, etc.

All the information discovered other than the death notices, location of their grave and photo off their gravestone was found online.