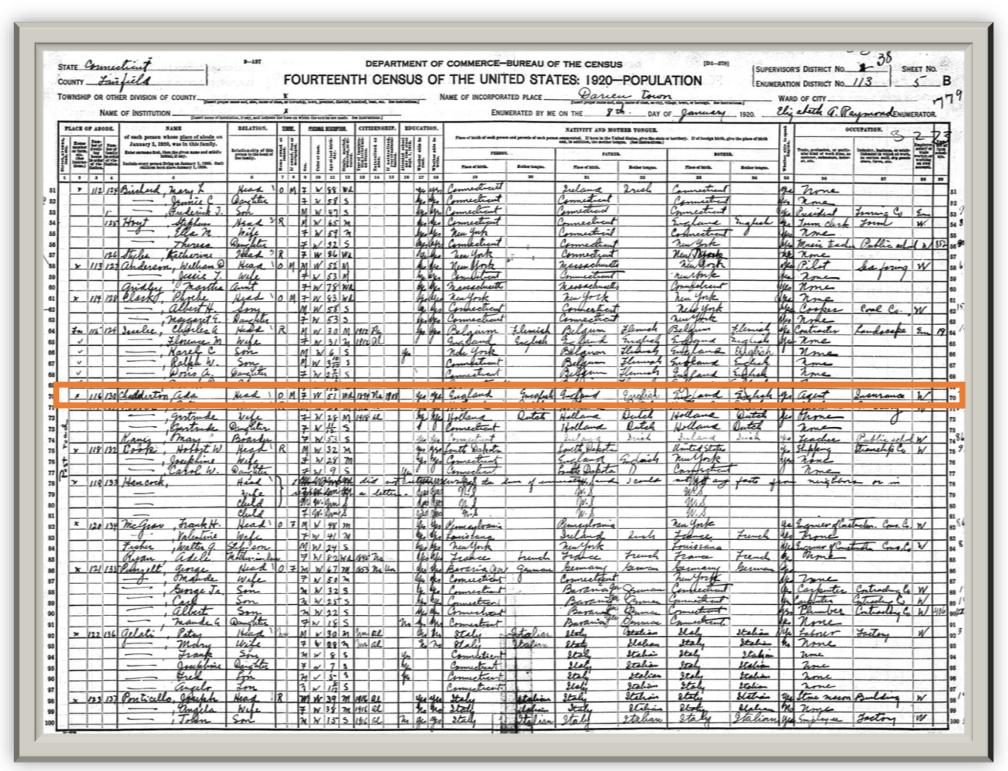

## Following the Chaddertons,

an Immigrant Darien Family

The Chaddertons are an English family who immigrated in the late 19th century and moved to Darien. They were picked at random to display in the Darien Town Hall Cabinet in January 2019.

Zoom in on the records to discover details about the Chaddertons, such as occupations, immigration, relatives, etc.

All the information discovered other than the death notices, location of their grave and photo off their gravestone was found online.