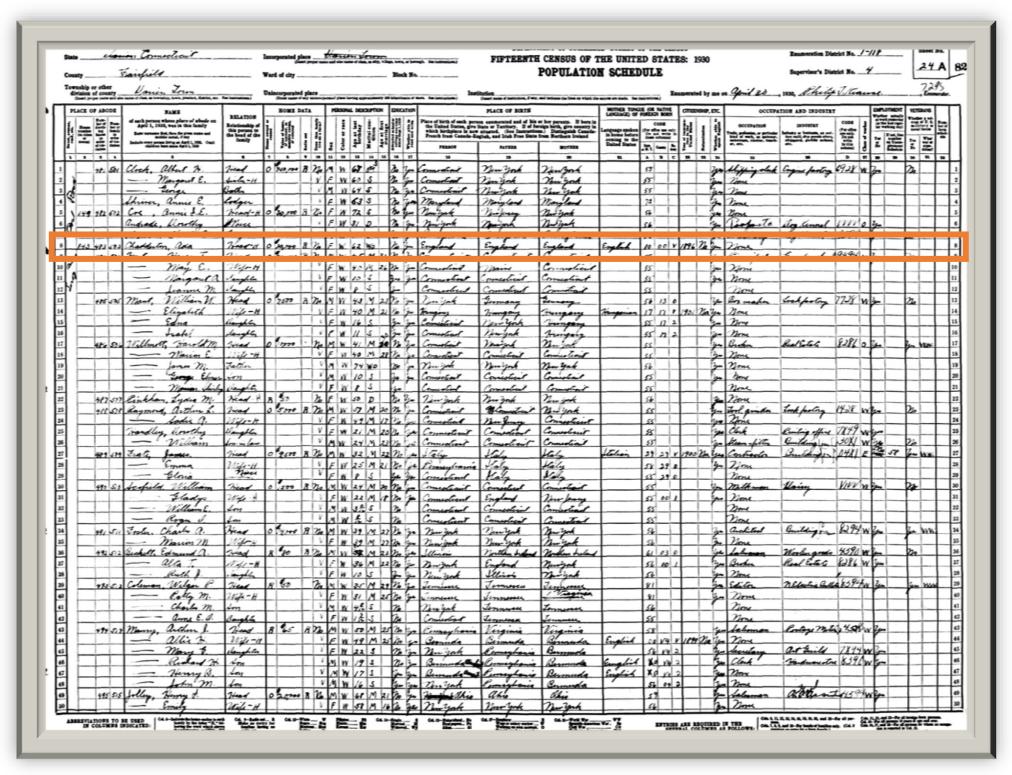

## Following the Chaddertons,

an Immigrant Darien Family

The Chaddertons are an English family who immigrated in the late 19th century and moved to Darien. They were picked at random to display in the Darien Town Hall Cabinet in January 2019.

Zoom in on the records to discover details about the Chaddertons, such as occupations, immigration, relatives, etc.

All the information discovered other than the death notices, location of their grave and photo off their gravestone was found online.