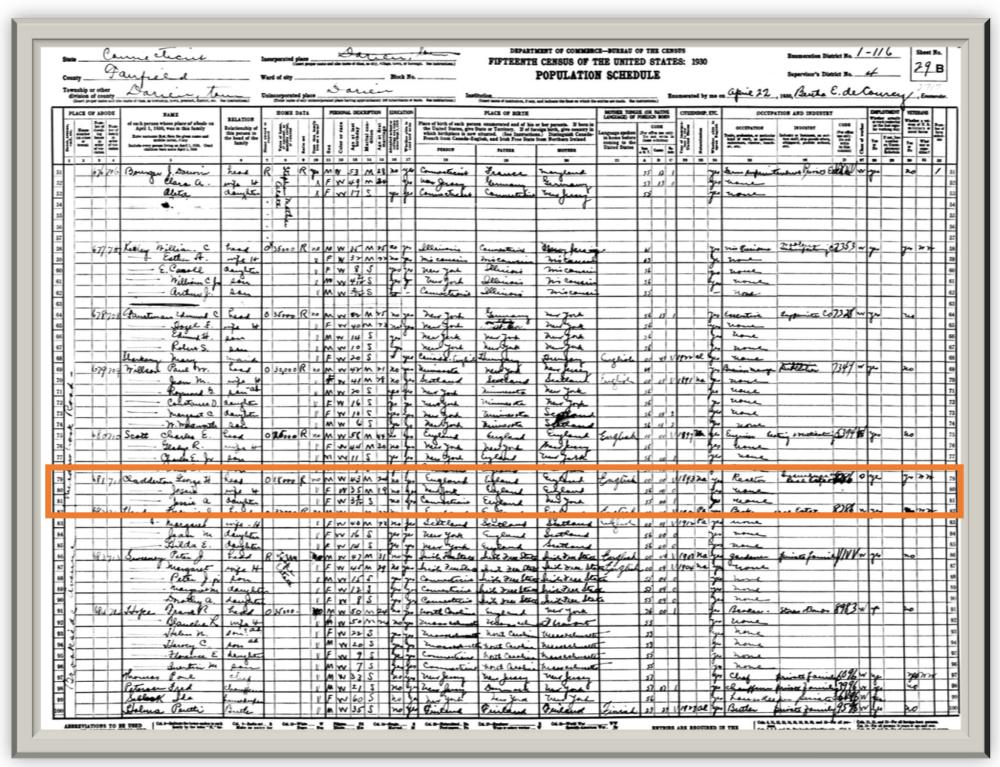

## Following the Chaddertons,

an Immigrant Darien Family

The Chaddertons are an English family who immigrated in the late 19th century and moved to Darien. They were picked at random to display in the Darien Town Hall Cabinet in January 2019.

Zoom in on the records to discover details about the Chaddertons, such as occupations, immigration, relatives, etc.

All the information discovered other than the death notices, location of their grave and photo off their gravestone was found online.