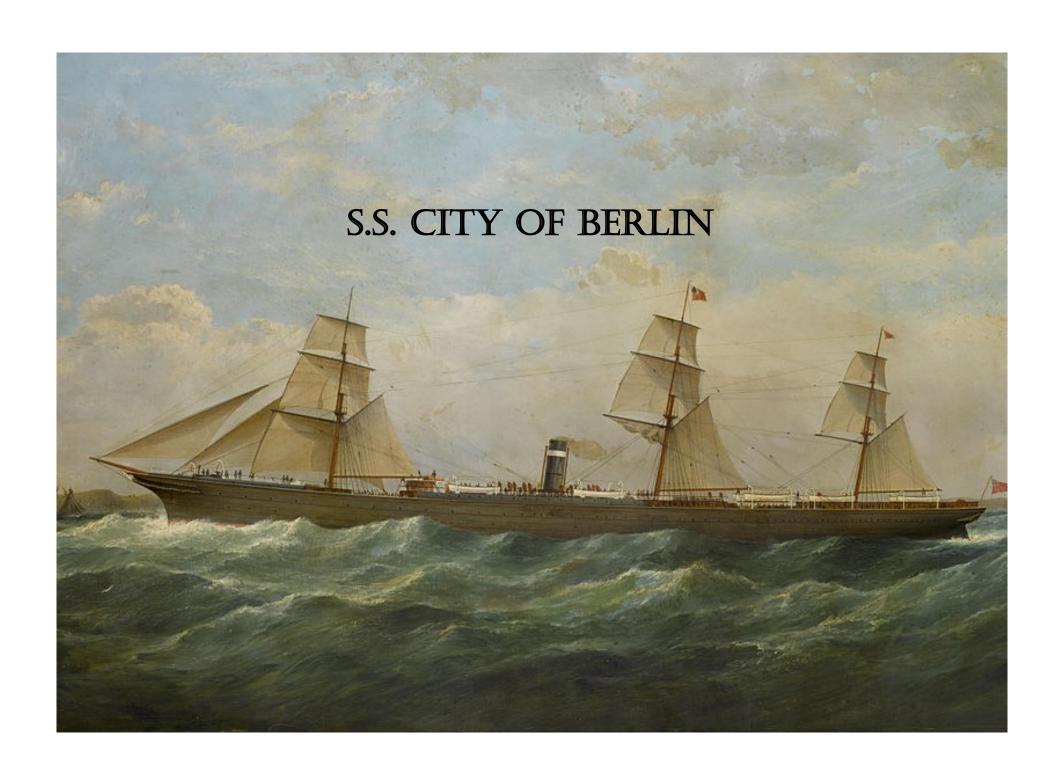

## Following the Chaddertons,

an Immigrant Darien Family

The Chaddertons are an English family who immigrated in the late 19th century and moved to Darien. They were picked at random to display in the Darien Town Hall Cabinet in January 2019.

Zoom in on the records to discover details about the Chaddertons, such as occupations, immigration, relatives, etc.

All the information discovered other than the death notices, location of their grave and photo off their gravestone was found online.