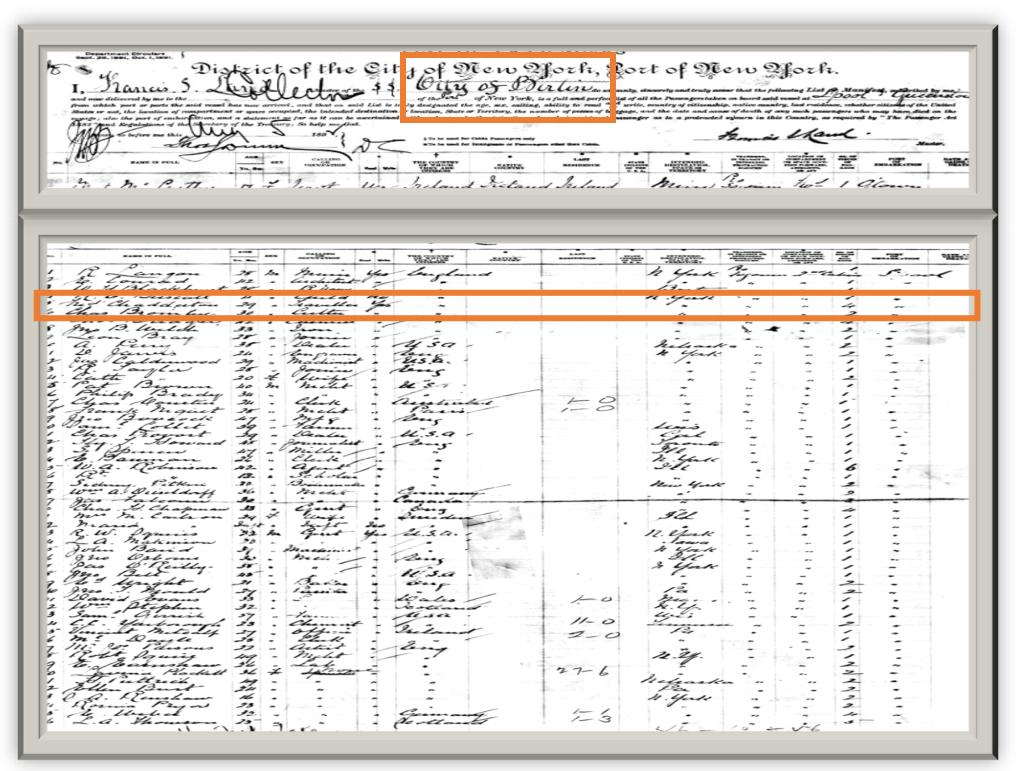

## Following the Chaddertons,

an Immigrant Darien Family

The Chaddertons are an English family who immigrated in the late 19th century and moved to Darien. They were picked at random to display in the Darien Town Hall Cabinet in January 2019.

Zoom in on the records to discover details about the Chaddertons, such as occupations, immigration, relatives, etc.

All the information discovered other than the death notices, location of their grave and photo off their gravestone was found online.