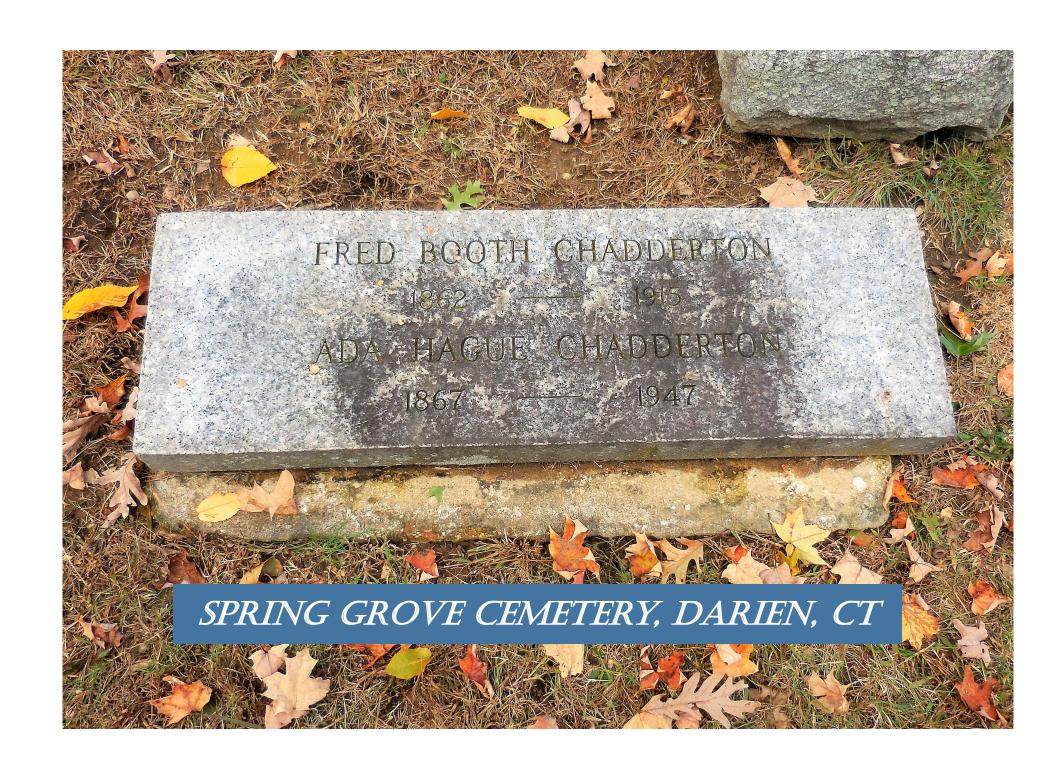

Zoom in on the records to discover details about the Chaddertons, such as occupations, immigration, relatives, etc.

All the information discovered other than the death notices, location of their grave and photo off their gravestone was found online.