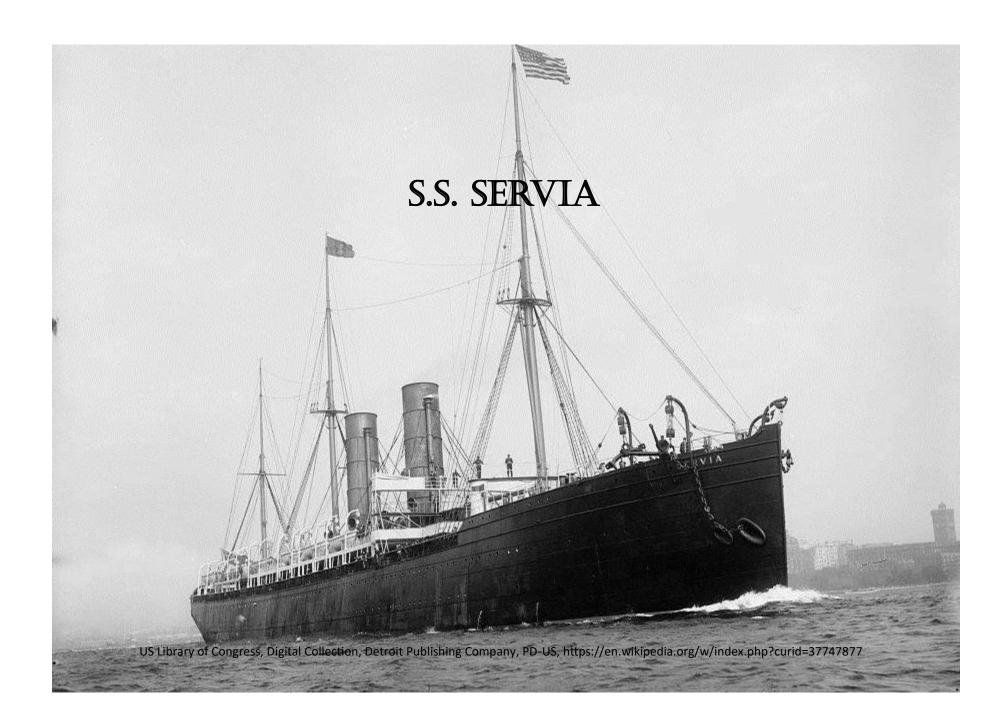

## Following the Chaddertons,

an Immigrant Darien Family

The Chaddertons are an English family who immigrated in the late 19th century and moved to Darien. They were picked at random to display in the Darien Town Hall Cabinet in January 2019.

Zoom in on the records to discover details about the Chaddertons, such as occupations, immigration, relatives, etc.

All the information discovered other than the death notices, location of their grave and photo off their gravestone was found online.